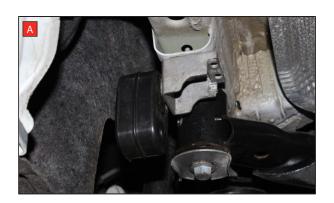

Estimated Fitting Time: 1 Hour 30 Minutes

A) Before fitting the Scorpion system, you must rotate the rear mounts by 180° on both sides of the car.