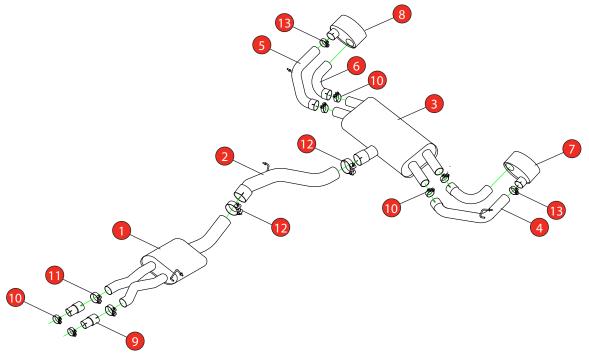

Estimated Fitting Time: 1 Hour 30 Minutes

| NO.    | PART NO.   | DESCRIPTION                          | QTY |  |  |
|--------|------------|--------------------------------------|-----|--|--|
| 1      | 729AU      | Resonated Centre Section             | 1   |  |  |
| 2      | 731AU      | Link Pipe                            | 1   |  |  |
| 3      | 732AU      | Rear Silencer                        | 1   |  |  |
| 4      | 736AU      | L/H Outer Trim Connecting Pipe       | 1   |  |  |
| 5      | 737AU      | R/H Outer Trim Connecting Pipe       | 1   |  |  |
| 6      | 861AU      | L/H & R/H Inner Trim Connecting Pipe | 2   |  |  |
| 7      | Z023.10160 | L/H Carbon Ascari Evo Trim           | 1   |  |  |
| 8      | Z023.10161 | R/H Carbon Ascari Evo Trim           | 1   |  |  |
| Fit Ki | Fit Kit    |                                      |     |  |  |
| 9      | AD105      | Adaptor                              | 2   |  |  |
| 10     | Z016.10070 | 65mm H/D Clamp                       | 6   |  |  |
| 11     | Z016.10063 | 72mm H/D Clamp                       | 2   |  |  |
| 12     | Z016.10069 | 79-85mm H/D Clamp                    | 2   |  |  |
| 13     | Z016.10064 | 63-68mm H/D Clamp                    | 2   |  |  |